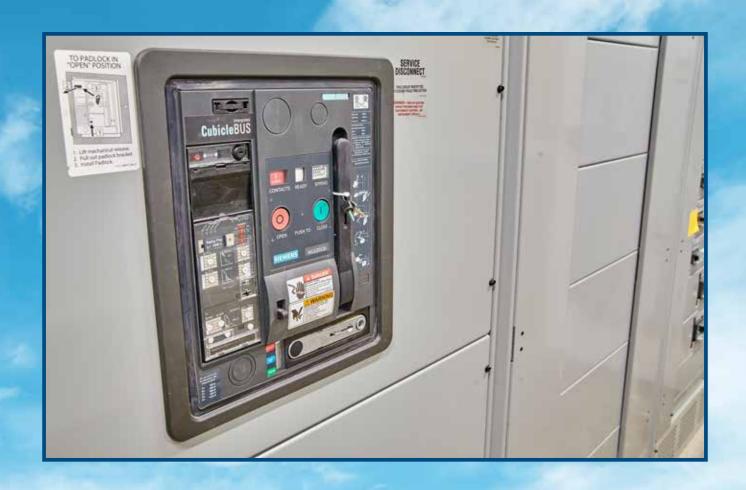

## **MadTest WL Series**

MadTest Instruments introduces the WL-14 Auxiliary Functions Adapter for the Siemens WL family of circuit breakers.

or performing scheduled maintenance.

## **Auxiliary Functions Connector for Siemens WL Circuit Breakers.**

Introducing the MadTest WL14. This adapter was designed to easily access to the 14 pin OEM connectors on Siemens WL rackmount or fixed mount breakers. As the connector will need to move through the different (X Positions) to access all of the installed auxiliary functions of the circuit breaker. The connector has a 6-foot whip that allows the test tech to easily access all 14 pins of the connector with banana jack easy access ports.