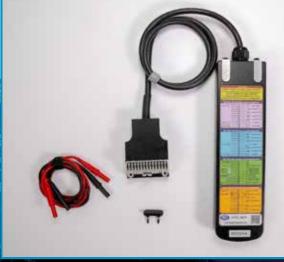

## **Auxiliary Functions Connector for Siemens WL Circuit Breakers.**

Introducing the MadTest WL14. This adapter was designed to easily access to the 14 pin OEM connectors on Siemens WL rackmount or fixed mount breakers. As the connector will need to move through the different (X Positions) to access all of the installed auxiliary functions of the circuit breaker. The connector has a 6-foot whip that allows the test tech to easily access all 14 pins of the connector with banana jack easy access ports.

The back of the WL-14 offers X5 -X6 -X8- X9 Secondary Terminal Assignments for quick reference The QR code will provide the OEM suggested testing procedures.

The WL-14 is designed to be used within a rack or a fixed mount connection assembly. The adapter and whip with connection points allows easily access to the electrical contacts within the circuit breaker. The adapter allows quick access for maintenance and troubleshooting of the WL's operating functions.