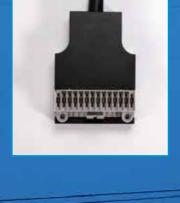

## **Auxiliary Functions Connector for Siemens WL Circuit Breakers.**

Introducing the MadTest WL14. This adapter was designed to easily access to the 14 pin OEM connectors on Siemens WL rackmount or fixed mount breakers. As the connector will need to move through the different (X Positions) to access all of the installed auxiliary functions of the circuit breaker. The connector has a 6-foot whip that allows the test tech to easily access all 14 pins of the connector with banana jack easy access ports.