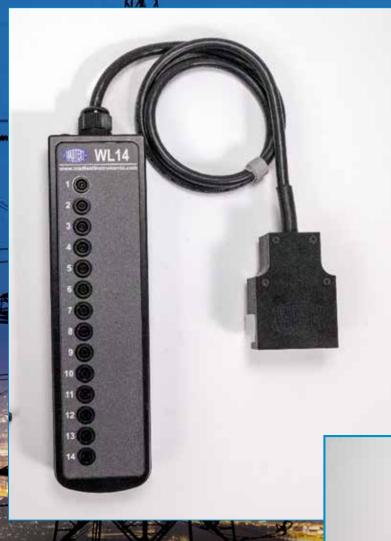

## **Auxiliary Functions Connector for Siemens WL Circuit Breakers.**

Introducing the MadTest WL14. This adapter was designed to easily access to the 14 pin OEM connectors on Siemens WL rackmount or fixed mount breakers. As the connector will need to move through the different (X Positions) to access all of the installed auxiliary functions of the circuit breaker. The connector has a 6-foot whip that allows the test tech to easily access all 14 pins of the connector with banana jack easy access ports.

The back of the WL-14 offers X5 -X6 -X8- X9 Secondary Terminal Assignments for quick reference The QR code will provide the OEM suggested testing procedures.

The WL-14 is designed to be used within a rack or a fixed mount connection assembly. The adapter and whip with connection points allows easily access to the electrical contacts within the circuit breaker. The adapter allows quick access for maintenance and troubleshooting of the WL's operating functions.